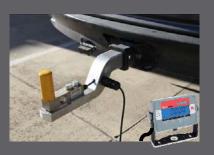

## AM2508 Tow Ball Tester

"Ensure the weight at the Tow Ball is correct for SAFE DRIVING"

Designed for easy weighing of Caravan and Trailers at the actual Tow Ball not at the Jockey Wheel.

Weigh System designed and Manufactured in Australia by Associated Scale Service