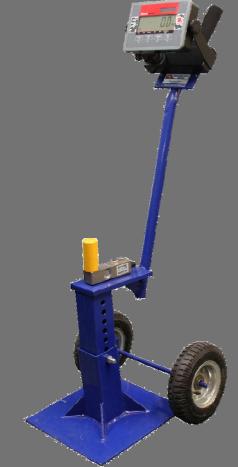

### Stand Alone Ball Weight Tester

Up to a capacity of 600kg

Adjustable Ball Height

> Battery Operation

## AM2508 Tow Ball Tester

"Ensure the weight at the Tow Ball is correct for SAFE DRIVING"

Designed for easy weighing of Caravan and Trailers at the actual Tow Ball not at the Jockey Wheel.

Weigh System designed and Manufactured in Australia by Associated Scale Service

## **AM2507FS Tow Ball Tester**

This system is manufactured in Australia by Associated Scale Service Pty Ltd.

| Material         | Frame: Painted Mild Steel      |
|------------------|--------------------------------|
| Capacity         | Normally 600kg x 0.5kg         |
| Load Cells       | Tool Steel 1000kg Shear Beam   |
| Weight Indicator | Ohaus 3000                     |
| Ball Height      | Adjustable from 350mm to 500mm |
| Power            | 6 x C type Batteries           |