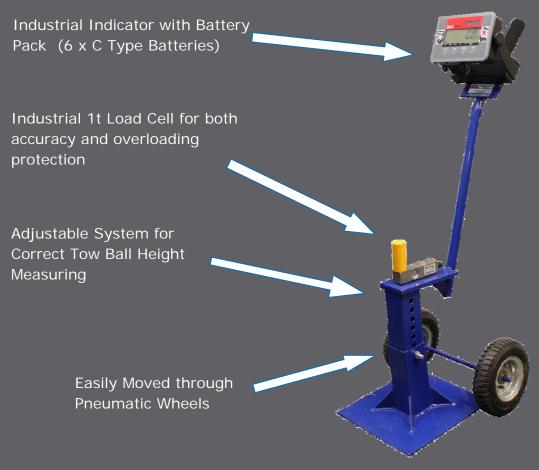

## **AM2507FS Tow Ball Tester**

This system is manufactured in Australia by Associated Scale Service Pty Ltd.

| Material         | Frame: Painted Mild Steel      |
|------------------|--------------------------------|
| Capacity         | Normally 600kg x 0.5kg         |
| Load Cells       | Tool Steel 1000kg Shear Beam   |
| Weight Indicator | Ohaus 3000                     |
| Ball Height      | Adjustable from 350mm to 500mm |
| Power            | 6 x C type Batteries           |

The system is fully tested and calibrated prior to delivery